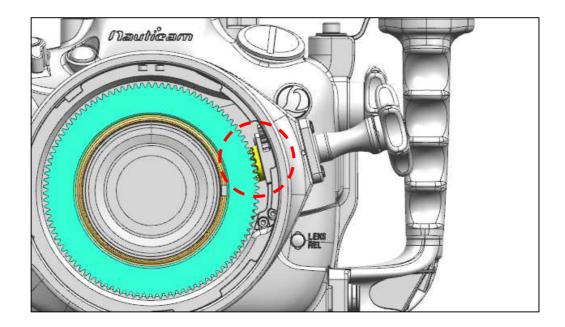

# **CONTROL THE GEAR**

1. The SFE2860-F Focus Gear can be controlled by a focus knob of #37305 N100 to N120 35.5mm Port Adaptor II

After mount the camera and lens (with gear installed) on the housing, confirm that the zoom/focus knob operates correctly.