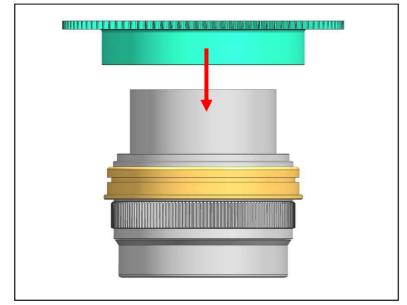

# **MOUNT THE GEAR ON A LENS**

1. Insert the plastic C-ring as shown and place it over the lens.

2 Insert the SFE2860-F Focus Gear on the plastic C-ring until it reaches the flange of the plastic C-ring.

**3. To remove the SFE2860-F Focus Gear,** reverse the above steps.

The tightness between theSFE2860-F Focus Gear and the lens can be adjusted by removing or adding rubber grips on either sides of the plastic Cring, spare rubber grips are included in the package.