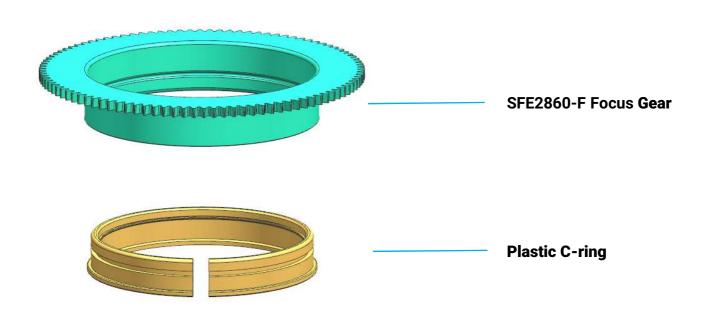

for consumer use. This warranty only applies to products purchased from authorized NAUTICAM dealers and does not extend beyond the original retail purchaser.

To return your product for service, please contact your regional authorized service center(s). Please note that this warranty only applies when the product is purchased in the territory where the service center is located.

NAUTICAM does not hold responsibility for damage, of any nature, to any equipment used with and/or placed within our products. NAUTICAM accepts no liability for any loss of captured images or the inability to capture images even if it is due to the malfunctioning of our products.

Unauthorized modifications and/or repairs of our products will automatically invalidate the warranty.

## **IDENTIFICATION OF PARTS**



Spare Rubber grips

# **MOUNT THE GEAR ON A LENS**





1. Insert the plastic C-ring as shown and place it over the lens.

2 Insert the SFE2860-F Focus Gear on the plastic C-ring until it reaches the flange of the plastic C-ring.

**3. To remove the SFE2860-F Focus Gear,** reverse the above steps.

The tightness between theSFE2860-F Focus Gear and the lens can be adjusted by removing or adding rubber grips on either sides of the plastic Cring, spare rubber grips are included in the package.

# **CONTROL THE GEAR**



1. The SFE2860-F Focus Gear can be controlled by a focus knob of #37305 N100 to N120 35.5mm Port Adaptor II

After mount the camera and lens (with gear installed) on the housing, confirm that the zoom/focus knob operates correctly.

### **SPECIFICATIONS**

#### #37168 SFE286