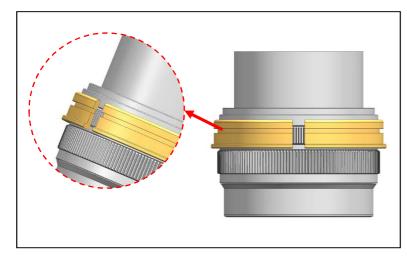

# **MOUNT THE GEAR ON A LENS**

1. Insert the plastic C-ring as shown and place it over the lens.

2 Insert the SFE2860-F Focus Gear on the plastic C-ring until it reaches the flange of the plastic C-ring.

**3. To remove the SFE2860-F Focus Gear,** reverse the above steps.

The tightness between theSFE2860-F Focus Gear and the lens can be adjusted by removing or adding rubber grips on either sides of the plastic Cring, spare rubber grips are included in the package.